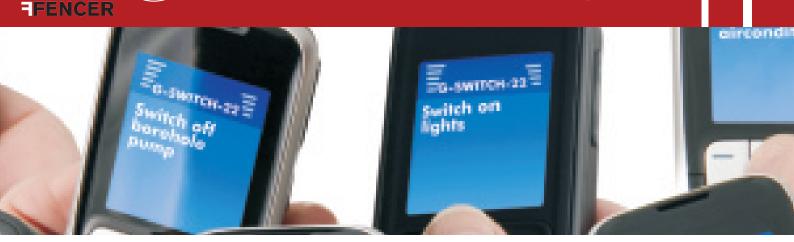

# **G-SWITCH-22 GSM Module** GSM Mobile Network Enabled Monitoring And Switching Device

The CENTURION G-SWITCH-22 gives you complete control at your fingertips. With the ability to switch devices on and off and be sent SMS alerts – all via your phone – the G-SWITCH-22 lets you look after your home or business from just about anywhere.

Forgot to switch on the alarm before you left home? Don't turn the car around... Control your home – from your phone. Simply call the G-SWITCH-22 or send it an SMS. You can turn a seemingly endless list of electrical appliances and devices on and off just by using your phone.