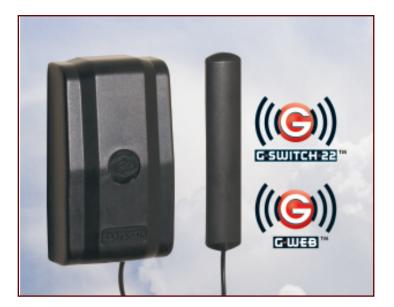

# **G-SWITCH-22 GSM Module** GSM Mobile Network Enabled Monitoring And Switching Device

The CENTURION G-SWITCH-22 gives you complete control at your fingertips. With the ability to switch devices on and off and be sent SMS alerts – all via your phone – the G-SWITCH-22 lets you look after your home or business from just about anywhere.

## **G-WEB**

G-WEB is a unique offering from Centurion Systems that allows you to set up and monitor your G-SWITCH-22 devices via the Centurion Systems website.

That means you don't even have to waste precious time and petrol going to site - all G-SWITCH-22 administration can be done from the comfort of your home or office.